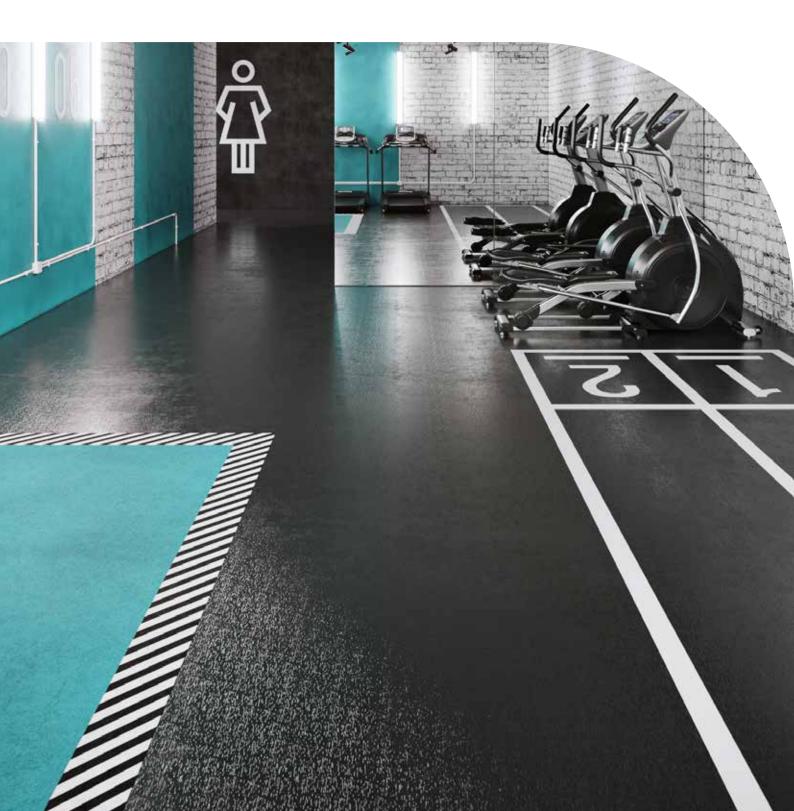

## **Description**

Highly durable, premium printable floor graphics that are reusable, easy to clean and don't require adhesive. G-Floor is slip, tear, chemical and waterproof.

# **Applications**

RETAIL POS & HOSPITALITY

TRADE SHOWS & SHOW ROOMS

STAGES, TV SETS & MOVIE SETS

MUSEUMS & GALLERIES